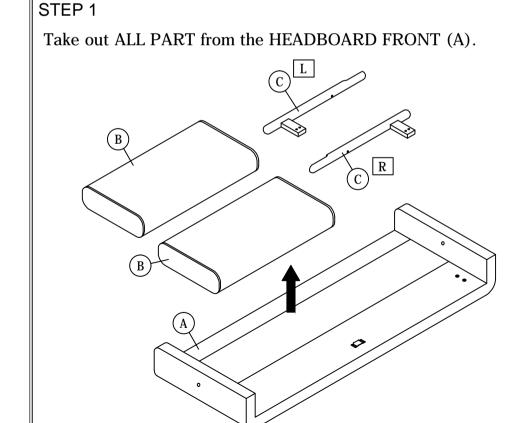

Read this instruction carefully. See hardware and furniture part list for guidance. Be sure all parts are complete, before you assemble. Place all wooden furniture parts on a clean and flat soft surface to prevent from being scratched. Follow the figure to start assembling.