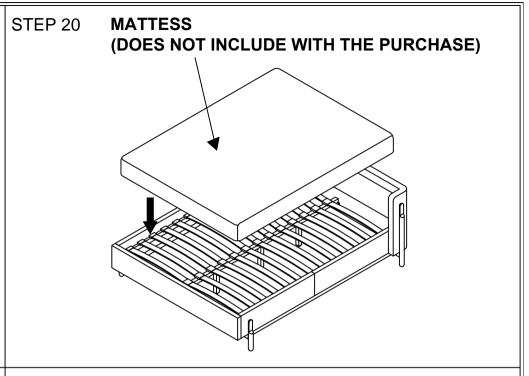

STEP 21

\*\*PUT THE MATTRESS FIRST THEN PUT THE HEADBOARD CUSHIONS.

\* When moving the bed position, the center support legs must be adjusted or straightened to avoid any broken problems.