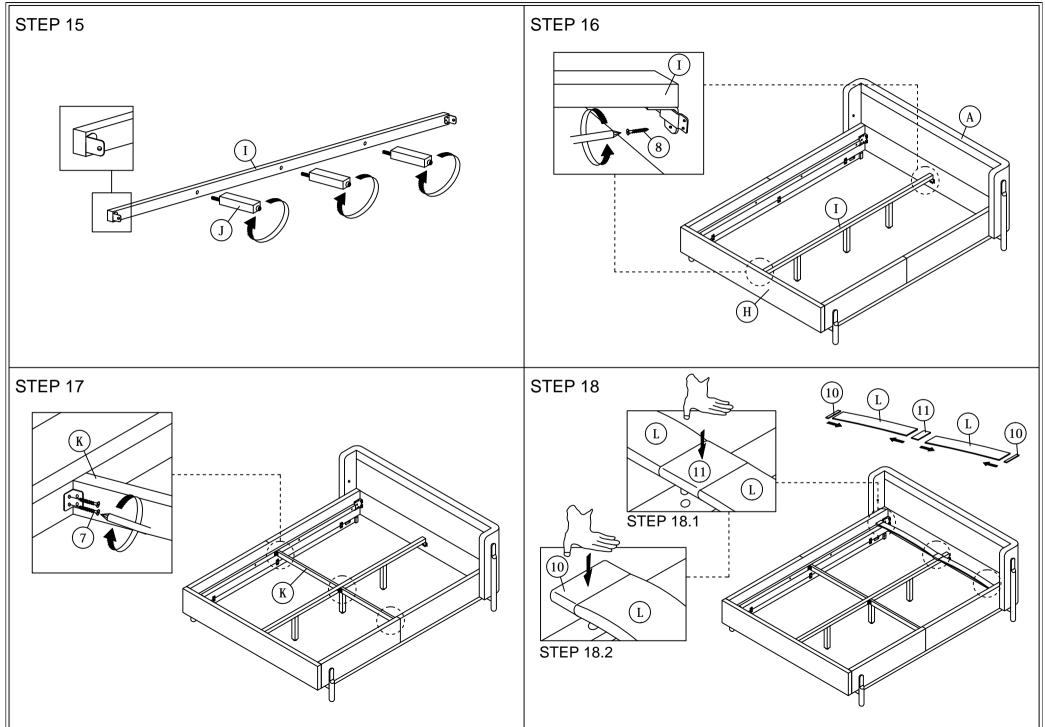

Read this instruction carefully. See hardware and furniture part list for guidance. Be sure all parts are complete, before you assemble. Place all wooden furniture parts on a clean and flat soft surface to prevent from being scratched. Follow the figure to start assembling.

CAUTION: 1. Do not FULLY - TIGHTEN the nuts or nuts bolts until they are ready for assembly.

- 2. Do not OVER TIGHTEN the nuts or bolts to avoid causing damages to the thread.
- 3. Keep all hardware parts out of reach of children.