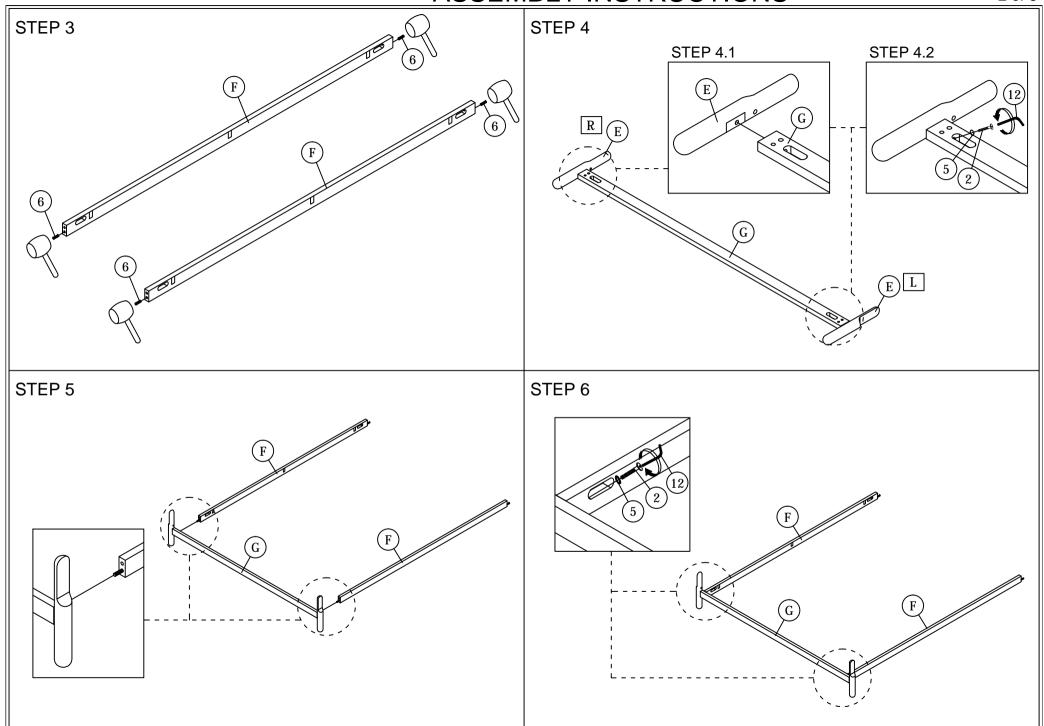

Read this instruction carefully. See hardware and furniture part list for guidance. Be sure all parts are complete, before you assemble. Place all wooden furniture parts on a clean and flat soft surface to prevent from being scratched. Follow the figure to start assembling.