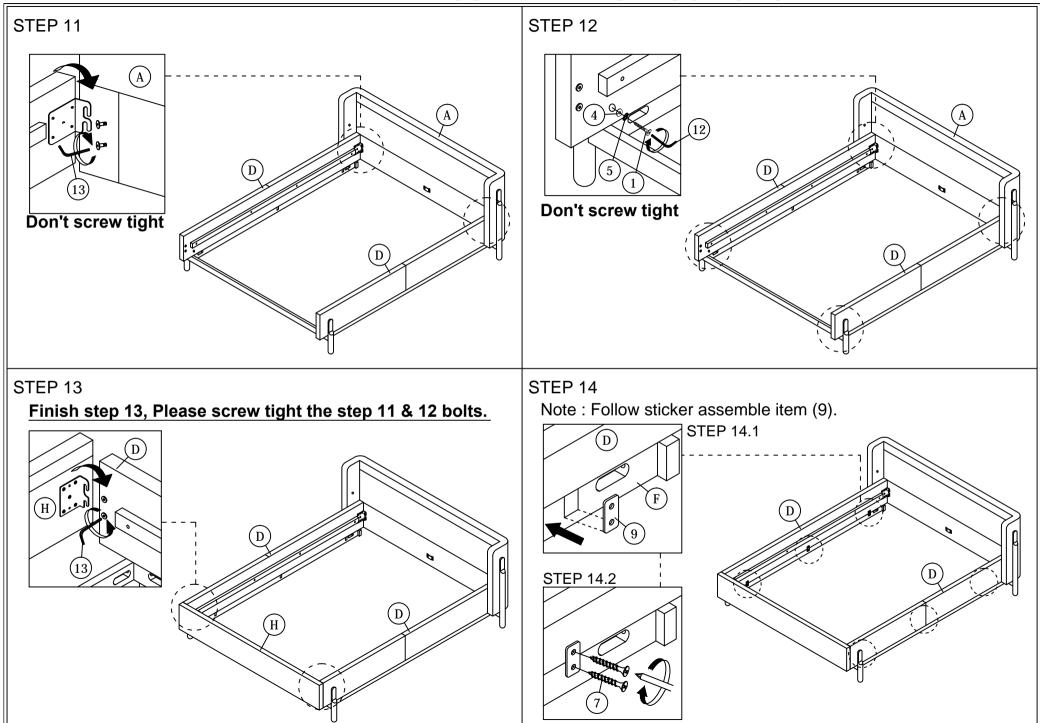

Read this instruction carefully. See hardware and furniture part list for guidance. Be sure all parts are complete, before you assemble. Place all wooden furniture parts on a clean and flat soft surface to prevent from being scratched. Follow the figure to start assembling.

CAUTION: 1. Do not FULLY - TIGHTEN the nuts or nuts bolts until they are ready for assembly.

- 2. Do not OVER TIGHTEN the nuts or bolts to avoid causing damages to the thread.
- 3. Keep all hardware parts out of reach of children.