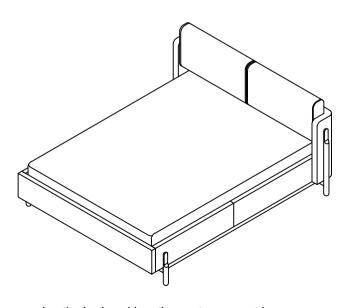

STEP 21

\*\*PUT THE MATTRESS FIRST THEN PUT THE HEADBOARD CUSHIONS.

\* When moving the bed position, the center support legs must be adjusted or straightened to avoid any broken problems.