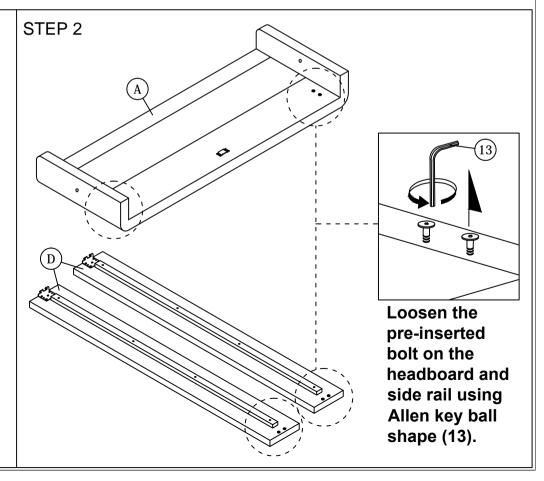

Read this instruction carefully. See hardware and furniture part list for guidance. Be sure all parts are complete, before you assemble. Place all wooden furniture parts on a clean and flat soft surface to prevent from being scratched. Follow the figure to start assembling.