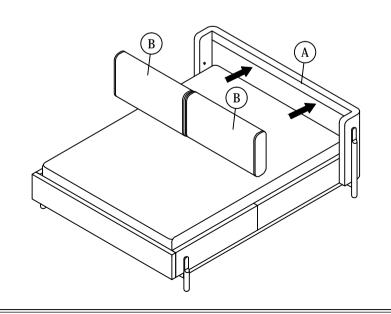

STEP 21

\*\*PUT THE MATTRESS FIRST THEN PUT THE HEADBOARD CUSHIONS.

\* When moving the bed position, the center support legs must be adjusted or straightened to avoid any broken problems.