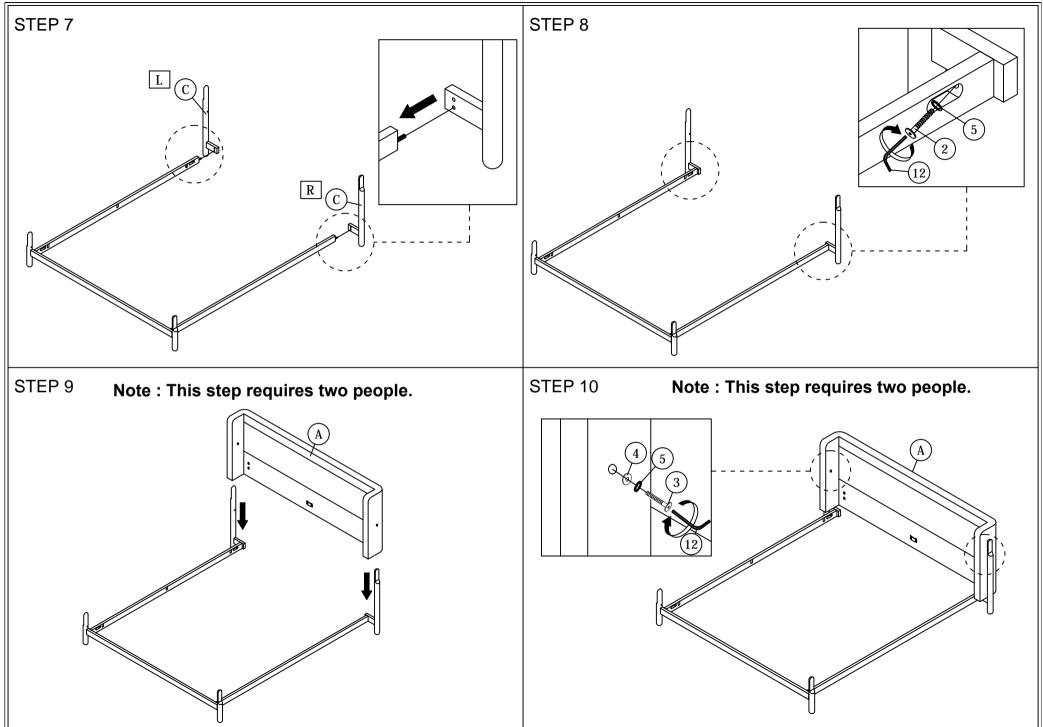

Read this instruction carefully. See hardware and furniture part list for guidance. Be sure all parts are complete, before you assemble. Place all wooden furniture parts on a clean and flat soft surface to prevent from being scratched. Follow the figure to start assembling.