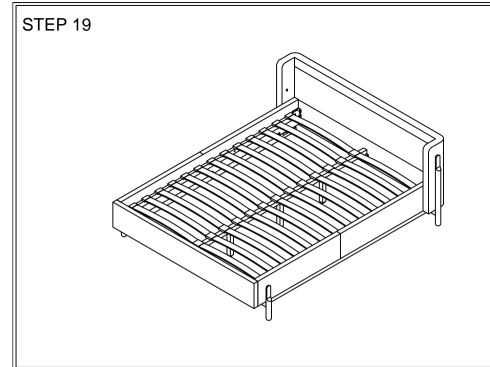

Read this instruction carefully. See hardware and furniture part list for guidance. Be sure all parts are complete, before you assemble. Place all wooden furniture parts on a clean and flat soft surface to prevent from being scratched. Follow the figure to start assembling.